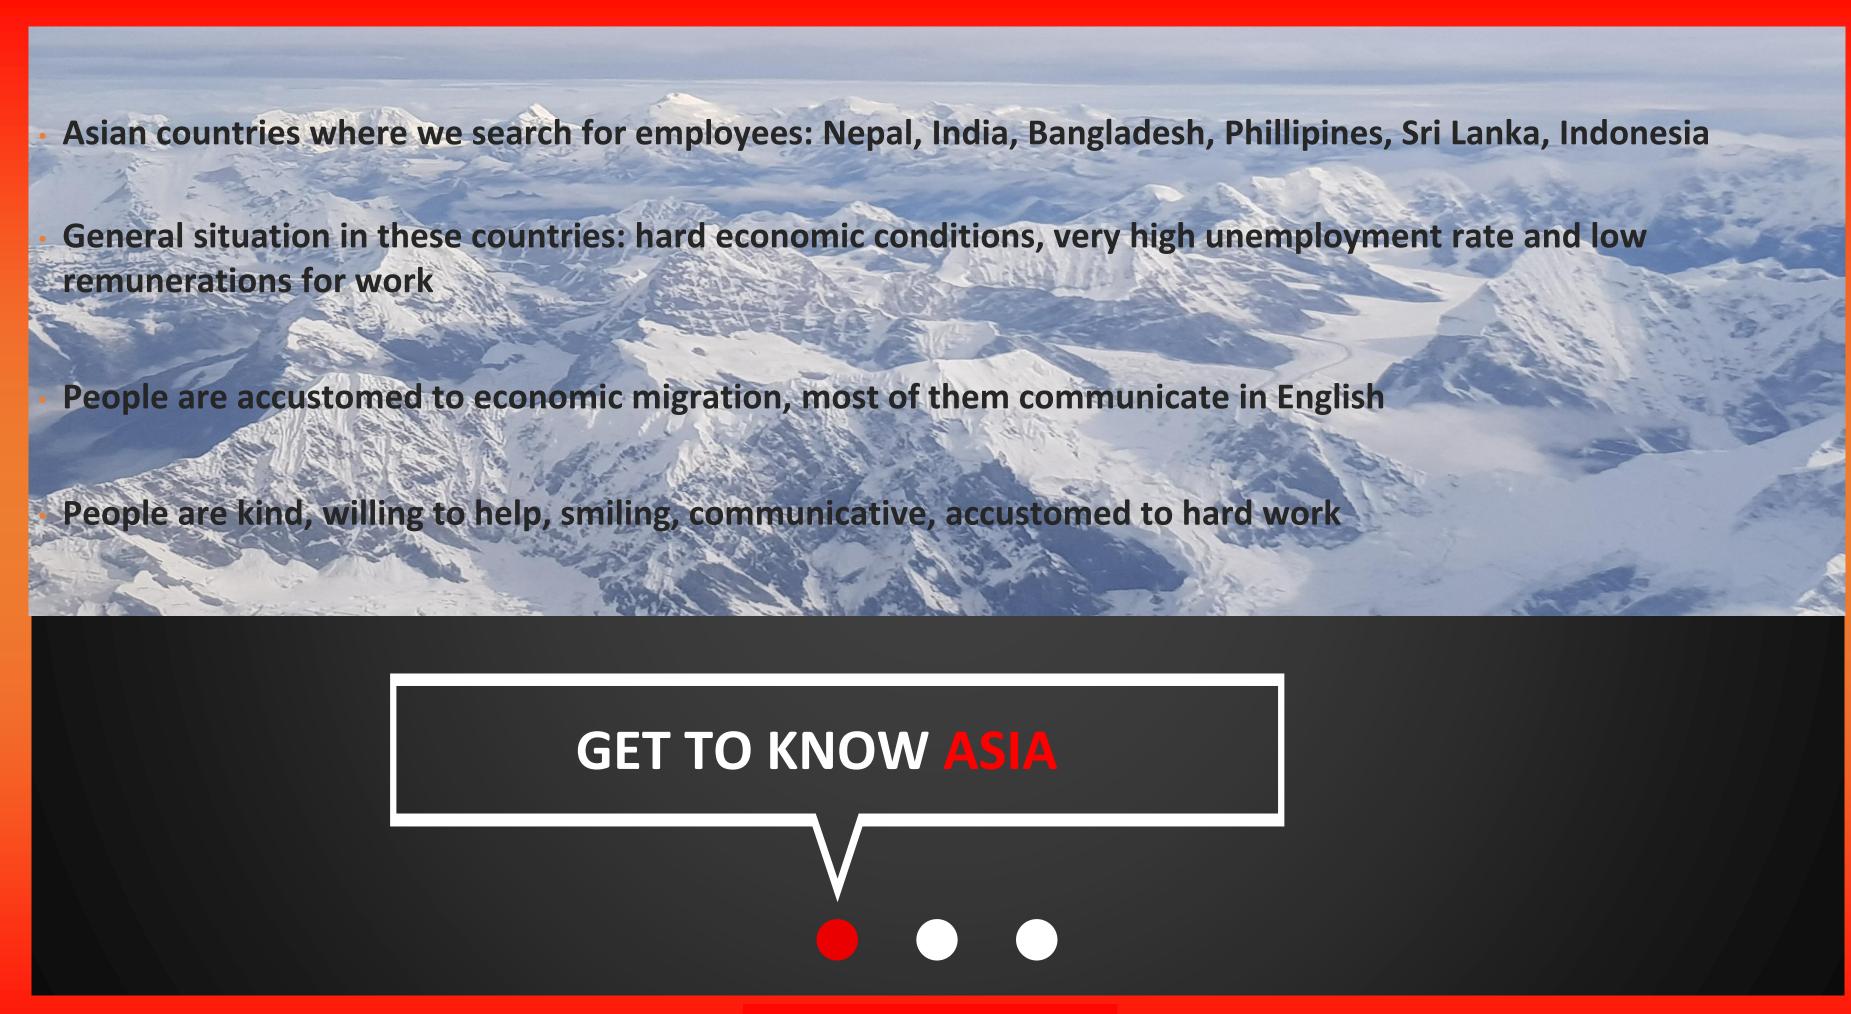

# WORKERS FROM ASIA

Workers from Asia are able to replace effectively hundreds of thousands of Poles who leave for work to the Western Europe and workers from Ukraine whose financial expectations are more and more difficult to match.

- Specialists, in highly demanded professions in Europe, available
- Long-term cooperation
- People who are very motivated to work
- Persons cooperating in a group
- Communication in English
- Competitive employment cost

In response to current situation on labour market we carry out the recruitment of workers from countries of the Far East.

Our offer includes recruitment, selection of workers, but also preparing all formalities and organising transport, accommodation, medical examination and OSH training.